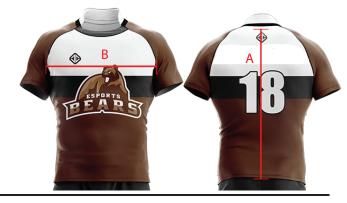

#### Size Chart:

|   | MEN SIZES (cm)   | S  | М    | L   | XL   | 2XL | 3XL  | 4XL |
|---|------------------|----|------|-----|------|-----|------|-----|
| А | Length from HSP  | 74 | 76   | 78  | 80   | 82  | 84   | 86  |
| В | Half Chest Width | 55 | 57.5 | 60  | 62.5 | 65  | 67.5 | 70  |
|   | WOMEN SIZES (cm) | L6 | L8   | L10 | L12  | L14 | L16  | L18 |
| А | Length from HSP  | 60 | 62   | 64  | 66   | 68  | 70   | 72  |
| В | Half Chest Width | 39 | 41   | 43  | 45   | 47  | 49   | 51  |
|   | KIDS SIZES (cm)  | Y4 | Y6   | Y8  | Y10  | Y12 | Y14  | Y16 |
| А | Length from HSP  | 50 | 52   | 56  | 60   | 64  | 68   | 70  |
| В | Half Chest Width | 36 | 38   | 40  | 42   | 44  | 46   | 49  |